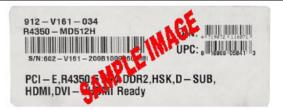

## How to Claim Your Rebate Online Only

- Please go to http://msi.4myrebate.com/?oc=MSI-15445 to claim your rebate. Offer code: MSI-15445. Incomplete rebate forms will be disqualified.
- 2. This rebate offer is only valid for purchases at All Resellers -.
- Mail in all the appropriate documents Signed Rebate Form, Copy of Invoice and Original UPC & Serial Number Barcode label.
  - All the items must be postmarked within 15 days of purchase.
  - Please see UPC & Serial Number Barcode example below.
- 4. Please keep a copy of all submission materials for your records.
- 5. You may check your rebate status any time at http://msi.4myrebate.com.